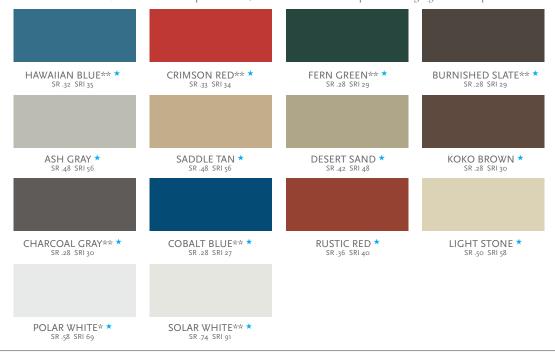

## SIGNATURE® 200

STANDARD COLORS 26- AND 24-GAUGE MATERIAL

## Siliconized Polyester

Polar White is a Straight Polyester.

- \* Also available in 29-gauge
- \*\* Minimum quantities and/or extended lead times required for 24-gauge. Please inquire.