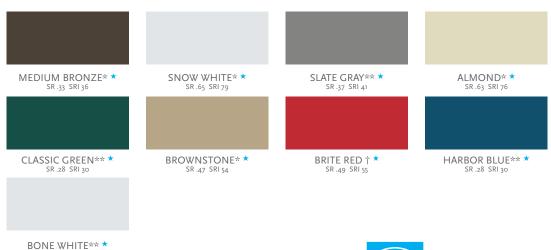

## **SIGNATURE® 300**

STANDARD COLORS

26-GAUGE MATERIAL
PBR, PBU, AVP, PBC, PBD
PANELS ONLY

- \* Also available in 24-gauge
- \*\* Minimum quantities and/or extended lead times required for 24-gauge. Please inquire.
- † Minimum quantities and/or extended lead times required for all gauges. Please inquire.